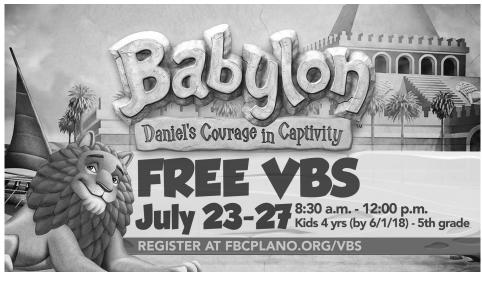

### **Triumph Sports Camp**

July 23 - 27 \* / \$115 (after June 1) / noon - 4:00 p.m. (following VBS), Gym

This multi-sport camp is for boys and girls, ages 5-12, and includes dodgeball, kickball, basketball, flag football and soccer. Please pack your child a lunch, water & snack.